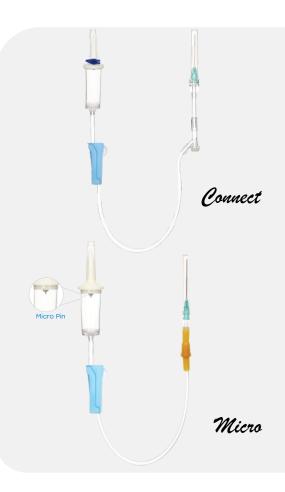

## ACCU-Flow Connect ACCU-SET Micro

Infusion set with Y-Injection Port & Micro Drip

## **INSTRUCTIONS FOR USE:**

- Remove the outer cap of the spike and disinfect the top.
- Close the regulator firmly.
- Insert the spike at the top of the container to its full length, to the container upside down and hang it at suitable height.
- Squeeze the drip chamber and adjust the fluid level till half-filled to prevent air bubbles from entering the fluid path.
- Remove the protective cover & gently release the regulator in order to let the solution flow to pass until all air bubbles in the tube are removed.
- Close the regulator.
- Perform vein puncture and release the regulator to achieve the desired flow rate.
- After use, dispose off the device as per applicable local, state & country laws and regulations.