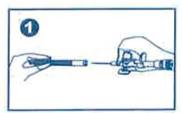

## **INSTRUCTIONS FOR USE:**

Remove the needle cover.

Grip the Cannula from the injection port and housing hub protection.

Insert Cannula into vein at a low angle.

Sharps container

Withdraw the needle gently and do not reinsert the needle once with-drawn to avoid puncturing catheter.