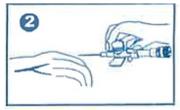

## **INSTRUCTIONS FOR USE:**

Remove the needle cover.

Grip the Cannula from the injection port and housing hub protection.

Insert Cannula into vein at a low angle.

Sharps container

Withdraw the needle gently and do not reinsert the needle once with-drawn to avoid puncturing catheter.