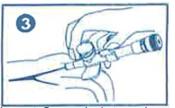

## **INSTRUCTIONS FOR USE:**

Remove the needle cover.

Grip the Cannula from the injection port and housing hub protection.

Insert Cannula into vein at a low angle.

Sharps container

Withdraw the needle gently and do not reinsert the needle once with-drawn to avoid puncturing catheter.