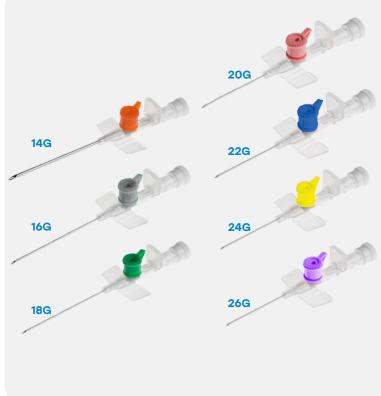

## ACCU-VEIN<sup>™</sup> / EASY-VEIN ® & EASY- FLON<sup>™</sup>

IV Cannula with wings & with injection port

## **INSTRUCTIONS FOR USE:**

Remove the needle cover.

Grip the Cannula from the injection port and housing hub protection.

Insert Cannula into vein at a low angle.

Sharps container

Withdraw the needle gently and do not reinsert the needle once with-drawn to avoid puncturing catheter.