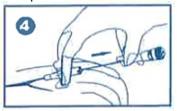

## **INSTRUCTIONS FOR USE:**

Remove the needle cover.

Grip the Cannula from the injection port and housing hub protection.

Insert Cannula into vein at a low angle.

Sharps container

Withdraw the needle gently and do not reinsert the needle once with-drawn to avoid puncturing catheter.