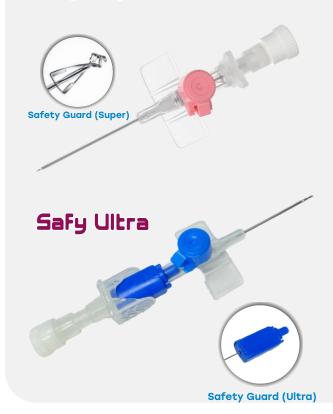

## Easy-Vein®

IV Cannula with wings, injection port & safety features

### Safy Super

XX Non-pyrogenic Sterilized by irradiation STERILE R sterile barrier system Ś/ Handle with care protective packaging representative in the 6 Maximum stacking Prescription use  $\mathbf{R}$ # Model number Unique sterile barrier system  $\square$ Date of manufacture Ţ Fragile, handle with care Ť Keep dry