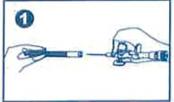

#### INSTRUCTIONS FOR USE:

Remove the needle cover.

Insert Cannula into vein at a low angle.

Safety guard pin covers the needle tip