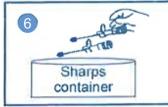

## Easy-Vein®

IV Cannula with wings, injection port & safety features

#### INSTRUCTIONS FOR USE:



Remove the needle cover.



Insert Cannula into vein at a low angle.



Safety guard pin covers the needle tip

### **EXPLANATION OF SYMBOLS:**

Â **AAA**  $\sim 1$ (R) li 淡 2 11 



Grip the Cannula from the injection port and housing hub protection.



Withdraw the needle gently and do not reinsert the needle once with-drawn.



Dispose-off the needle safely in sharps container.

# MD

- Caution Manufacturer Country of manufacture Do not resterilize See instructions for use.
  - Keep away from sunlight

  - Do not reuse
  - Fluid path This side up
  - Do not use hook

| MD             | Medical device                                                                      |
|----------------|-------------------------------------------------------------------------------------|
|                | Unique device identifier<br>Individual sterile barrier<br>with outer protective pag |
| EC REP         | Authorized representativ<br>European Community                                      |
| Ś              | Biological risks                                                                    |
| REF            | Catalog nu