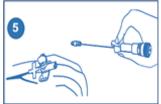

### **EXPLANATION OF SYMBOLS:**

Â **AAA**  $\sim 1$ (R) li 淡 2 11 

Grip the Cannula from the injection port and housing hub protection.

Withdraw the needle gently and do not reinsert the needle once with-drawn.