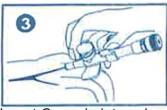

### **EXPLANATION OF SYMBOLS:**

Â **AAA**  $\sim 1$ (R) li 淡 2 11 

Grip the Cannula from the injection port and housing hub protection.

Withdraw the needle gently and do not reinsert the needle once with-drawn.