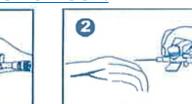

#### INSTRUCTIONS FOR USE:

Remove the needle cover.

Insert Cannula into vein at a low angle.

Safety guard pin covers the needle tip