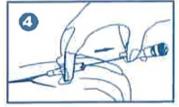

### **EXPLANATION OF SYMBOLS:**

Â **AAA**  $\sim 1$ (R) li 淡 2 11 

Grip the Cannula from the injection port and housing hub protection.

Withdraw the needle gently and do not reinsert the needle once with-drawn.