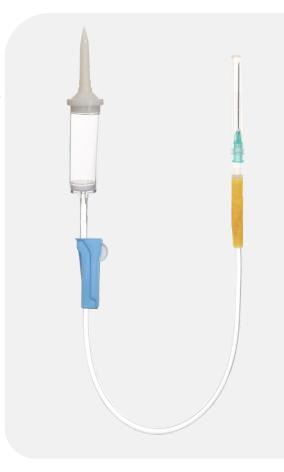

## ACCU-SET Elite® Infusion Set with latex bulb

## **INSTRUCTIONS FOR USE:**

- Peel open the pouch & take out the infusion set.
- Remove the protector cap of from piercing spike.
- Insert the piercing spike to its full length into the top of the container.
- Open air vent of piercing spike.
- Close flow regulator. Squeeze drip chamber till it is half filled.
- Open flow regulator & allow solution to pass till all air bubbles in the tube are removed.
- Close the Flow regulator
- Remove the priming stop cap from luer lock connector.
- Connect the set to intended device and regulate flow by using flow regulator.
- Use Y-injection site for extra medicament.
- For intermittent use put the prime stop cap back in luer connector.