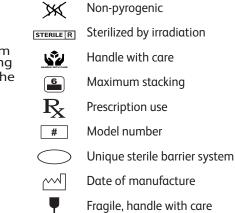

## EXPLANATION OF SYMBOLS:

- /I\ Caution  $\sim 10^{\circ}$ STERNIZE []i] \* 2 Do not reuse Fluid path 11 This side up 8
- Manufacturer Country of manufacture Do not resterilize See instructions for use. Keep away from sunlight Do not use hook
- MD UDI EC REP æ REF LOT Ζ 40°e  $( \otimes )$ 
  - Medical device
  - Unique device identifier Individual sterile barrier system with outer protective packaging Authorized representative in the
  - European Community **Biological risks**
  - Catalog number
  - Batch code
  - Use by date
  - Temperature limit
  - Do not use if package is damaged and see instructions for use.

- Fragile, handle with care
- Keep dry

 $\widehat{}$ 