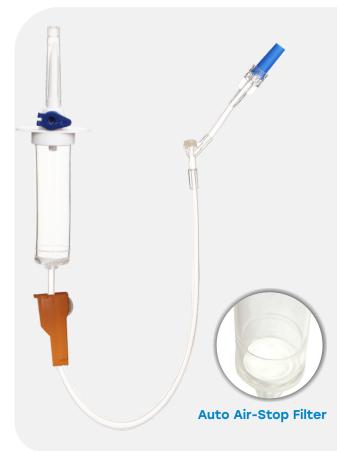

ACCU-FLOW<sup>™</sup> Airsafe Elite Infusion Set

## **INSTRUCTIONS FOR USE:**

- Peel open the pouch & take out the infusion set.
- Remove the protector cap of from piercing spike.
- Insert the piercing spike to its full length into the top of the container.
- Open air vent of piercing spike.
- Close flow regulator. Squeeze drip chamber till it is half filled.
- Open flow regulator & allow solution to pass till all air bubbles in the tube are removed.
- Close the Flow regulator
- Remove the priming stop cap from luer lock connector.
- Connect the set to intended device and regulate flow by using flow regulator.
- Use Y-injection site for extra medicament.
- For intermittent use put the prime stop cap back in luer connector.