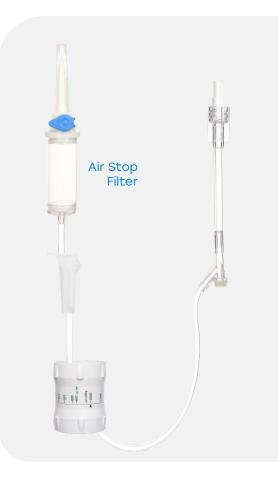

# ACCU-FLOW Dial

## Infusion Set with flow regulator & Y-Injection site

#### **INSTRUCTIONS FOR USE:**

- Check the packing carefully, if packing is found damaged, torn or pierced, discard the piece.
- Tear/Peel open the pouch and take out the device aseptically.
- Remove the outer cap of the spike & close the regulator firmly.
- Insert the spike at the top of the container to its full length to the container upside down and hang it at suitable height
- Squeeze the drip chamber till it is half filled
- Open flow regulator & allow solution to pass until all air bubbles in the tube are removed
- Close the flow regulator
- Connect the set to intended device and regulate desired flow rate by using flow regulator
- After use, dispose off the device as per applicable local, state and country laws and regulations.