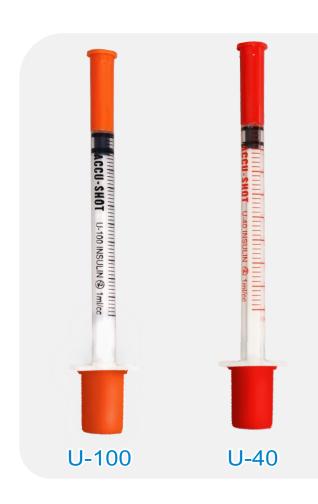

# ACCU-SHOT<sup>™</sup> EASY-JET<sup>™</sup>

## **Insulin Syringe**

#### **INSTRUCTIONS FOR USE:**





#### **EXPLANATION OF SYMBOLS:**



Caution



Manufacturer



Country of manufacture



Do not resterilize



See instructions for use.



Keep away from sunlight



Do not reuse



Fluid path



This side up



Do not use hook



Medical device



Unique device identifier Individual sterile barrier system with outer protective packaging Authorized representative in the European Community



Biological risks



Catalog number



Batch code



Use by date



Temperature limit



Do not use if package is damaged and see instructions for use.



Non-pyrogenic



Sterilized by irradiation



Handle with care



Maximum stacking



Prescription use



Model number



Unique sterile barrier system



Date of manufacture



Fragile, handle with care



Keep dry

### SPM Medicare Pvt. Ltd.

(An