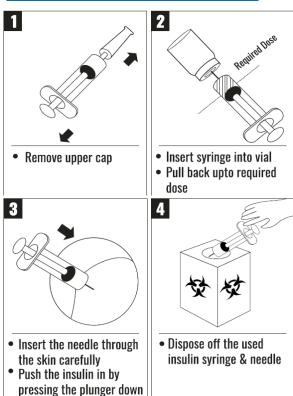

# ACCU-SHOT<sup>™</sup> EASY-JET<sup>™</sup>

## **Insulin Syringe**

#### **INSTRUCTIONS FOR USE:**





#### **EXPLANATION OF SYMBOLS:**



Caution



Manufacturer



Country of manufacture



Do not resterilize



See instructions for use.



Keep away from sunlight



Do not reuse



Fluid path



This side up



Do not use hook



Medical device



Unique device identifier Individual sterile barrier system with outer protective packaging Authorized representative in the European Community



Biological risks



Catalog number



Batch code



Use by date



Temperature limit



Do not use if package is damaged and see instructions for use.



Non-pyrogenic



Sterilized by irradiation



Handle with care



Maximum stacking



Prescription use



Model number



Unique sterile barrier system



Date of manufacture



Fragile, handle with care



Keep dry

### SPM Medicare Pvt. Ltd.

(