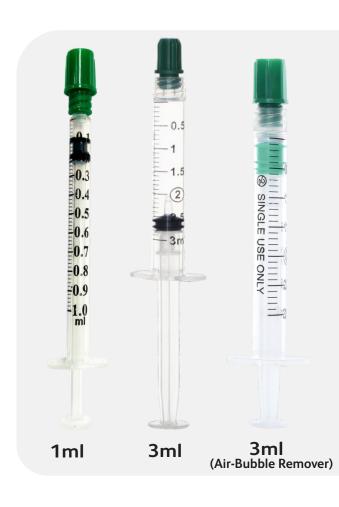

## **EASY BLOOD-COLLECT**

In-line arterial Blood sampling set (ABG Syringe)

## **INSTRUCTIONS FOR USE:**

- Take pre heparinized Arterial Blood Collection Set 1ml or 3ml as required for blood sample.
- Collect 1ml or 3ml arterial/venous blood in this heparinized syringe (filling the syringe completely is very important).
- Remove air bubbles quickly (if any), and place the luer cap. Mix the blood in the syringe gently by rotating the syringe between the palms of the hands to ensure mixing of blood with heparin.
- Send the sample to the laboratory immediately. If it is not possible to send immediately then keep the syringe in a container having ice-water slurry (not with ice alone) but not for too long because the plastic syringes are partially gas permeable and this permeability increases at a lower temperature.